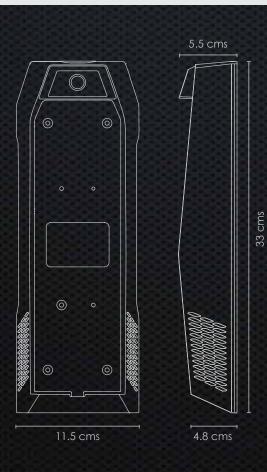

## TECHNICAL SPECIFICATIONS

| TIR Sensor FOV              | 56 degrees                           |
|-----------------------------|--------------------------------------|
| TIR Sensor Accuracy +       | ·/- 0.5° Celsius (+/- 1° Fahrenheit) |
| Temperature Reading         | Celsius and Fahrenheit               |
| Temperature Rating          | -10 to 60° C (14° to 140°F)          |
| Impact Rating               | IK10                                 |
| Power                       | Via TITAN                            |
| Anti-Shock Vandal Protectio | n Available via TITAN                |
| Gang Box Compatibility      | Compatible                           |
| Color Options               | Black Copper, Aluminium Black        |
| Dimensions                  | 33 x 11.5 x 5.5 cms (L x W x D)      |