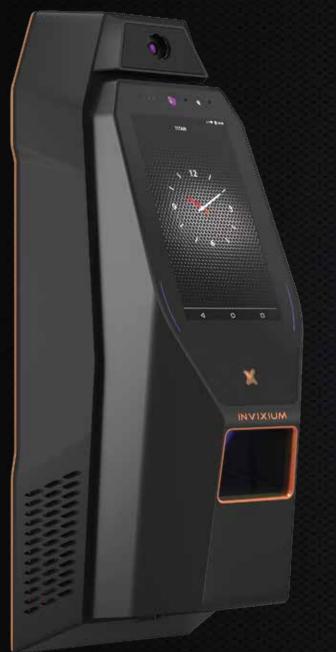

## For a Safe & Healthy Worksite

The Enhancement Kit is an accessory purpose built for the TITAN with an integrated Thermal InfraRed (TIR) Sensor for detecting Elevated Body Temperature (EBT) in a person along with face recognition. The user experience aligns with the Invixium values and is incredibly flawless.

Field upgradeable and easy to install, the Enhancement Kit epitomizes the Invixium design principles, like a stunning blazer for the TITAN. Available in 2 colors and suited for in wall and on wall cabling options, the TITAN Enhancement Kit is the best thing to happen to the TITAN since the TITAN.