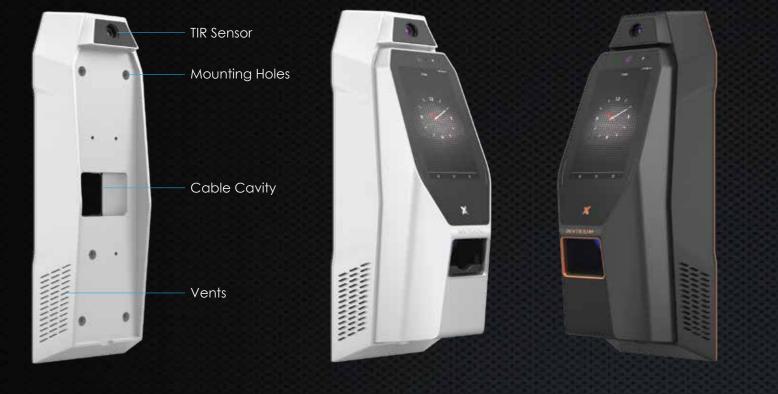

## ENHANCEMENT KIT

## For a Safe & Healthy Worksite

The Enhancement Kit is an accessory purpose built for the TITAN with an integrated Thermal InfraRed (TIR) Sensor for detecting Elevated Body Temperature (EBT) in a person along with face recognition. The user experience aligns with the Invixium values and is incredibly flawless.

Field upgradeable and easy to install, the Enhancement Kit epitomizes the Invixium design principles, like a stunning blazer for the TITAN. Available in 2 colors and suited for in wall and on wall cabling options, the TITAN Enhancement Kit is the best thing to happen to the TITAN since the TITAN.

EBT

Detection

Field

Upgradeable

Heat

Vents

Color Options